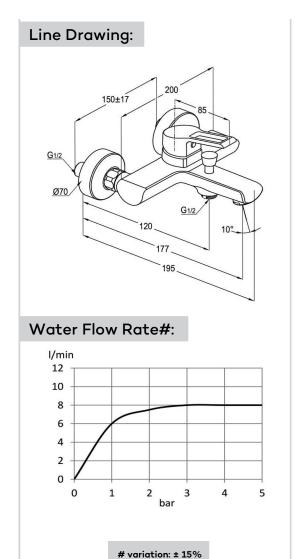

## **Product Description:**

single lever bath and shower mixer DN 15 wall fastening solid lever ceramic cartridge with hot water safety device PCA aerator M 24 x 1 flow regulator 8 l/min automatic diverter: shower to bath tub shower connection 1/2 inch protected against back flow S-unions 1/2 x 3/4 inch in accordance to EN 817

single lever bath and shower mixer, manufacturer KLUDI RAK LLC, KLUDI RAK PIVOT item no. RAK39002-87 type: single lever bath and shower mixer, DN 15 / PN 10, chrome plated brass, solid lever,chrome plated metal, ceramic cartridge K-35 with hot water safety device, with automatic diverter: shower to bath tub, protected against back flow EN 1717, wall fastening, bath tub filler with aerator M 24 x 1, flow regulator 8 l/min, shower connection 1/2 inch, S-unions 1/2 x 3/4 inch, for pressure type water heater, for continues line heater, dimensions: projection shower connection 120 mm, nozzle projection 177 mm, lever projection 85 mm