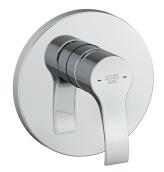

## Reference: RAK37079

Product:

PETRA concealed single lever shower mixer, trim set

RAK37079

chrome

## Product Description:

concealed shower mixer trim set solid lever for pre-installation set item no. RAK38828

## Advertisement:

\* KLUDI RAK LLC item no. RAK37079 PETRA concealed shower mixer, trim set

\* Chrome plated metal/plastic

\* trim set for concealed shower mixer, pre-installation set DN 15 item no. RAK38828