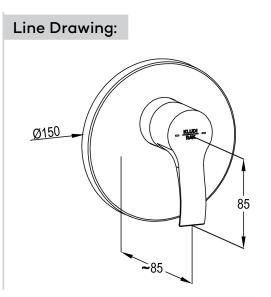

concealed shower mixer trim set, manufacturer KLUDI RAK LLC, KLUDI RAK PETRA item no. RAK37079, type: concealed shower mixer trim set, solid lever, Chrome plated metal, cover plate Chrome plated ABS dimensions: cover plate Ø 150 mm, lever projection 85 mm suitable for pre-installation set item no. RAK38828, not included