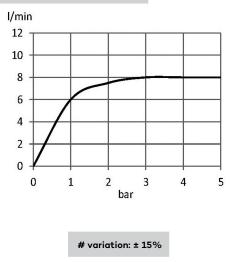

ltr/m



\* KLUDI RAK LLC item no. RAK37003-87 PETRA single lever shower mixer

- \* chrome plated brass, in accord. to EN 50930-6
- \* in accordance to EN 817, EN 1717
- \* ceramic cartridge K-35 with hot water safety device

single lever shower mixer, manufacturer KLUDI RAK LLC KLUDI RAK PETRA item no. RAK37003-87 type: single lever shower mixer, DN 15 / PN 10, chrome plated brass, solid lever, chrome plated metal, ceramic cartridge K-35 with hot water safety device, protected against back flow EN 1717, wall fastening, flow class B (max. 0.42 l/s), shower connection 1/2

inch,flow regulator 8.0 ltr/m, S- unions  $1/2 \times 3/4$  inch, for pressure type water heater, for continuous line heater dimensions: projection shower connection 65 mm, lever projection 85 m



## Water Flow Rate#: