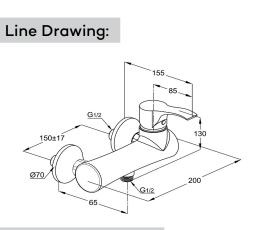

## **Product Description:**

single lever shower mixer DN 15 wall fastening solid lever ceramic cartridge with hot water safety device flow class B shower connection 1/2 inch protected against back flow S-unions 1/2 x 3/4 inch in accordance to EN 817 flow regulator 8.0 ltr/m

single lever shower mixer, manufacturer KLUDI RAK LLC KLUDI RAK PETRA item no. RAK37003-87 type: single lever shower mixer, DN 15 / PN 10, chrome plated brass, solid lever, chrome plated metal, ceramic cartridge K-35 with hot water safety device, protected against back flow EN 1717, wall fastening, flow class B (max. 0.42 l/s), shower connection 1/2

inch,flow regulator 8.0 ltr/m, S- unions  $1/2 \times 3/4$  inch, for pressure type water heater, for continuous line heater dimensions: projection shower connection 65 mm, lever projection 85 m