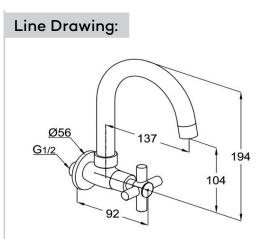

## Advertisement:

- \* KLUDI RAK LLC item no. RAK34008-01
- \* chrome plated brass, in accord. to EN 50930-6
- \* in accordance to EN 200

wall mount sink tap, manufacturer KLUDI RAK LLC KLUDI RAK PREMIER X item no.RAK34008-01, chrome plated brass, swivel U spout, aerator M22x1, flow rate 6.0 l/min., cross head handle, marked : blue, thread connection 1/2 inch, handle chrome plated metal. dimensions: handle projection from wall 92mm, spout projection 137mm, nozzel height 104mm