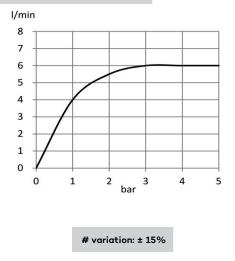

Reference: RAK34008-01

Product:

PREMIER X wall mount sink tap DN15



## Product Description:

wall mount sink tap metal handle single hole mounted in accordance to EN 200 marked : blue aerator M22x1 flow rate 6.0 l/min. thread connection 1/2 inch Pressure Compensating Aerator 6.0 l/min

## Advertisement:

- \* KLUDI RAK LLC item no. RAK34008-01
- \* chrome plated brass, in accord. to EN 50930-6
- \* in accordance to EN 200

wall mount sink tap, manufacturer KLUDI RAK LLC KLUDI RAK PREMIER X item no.RAK34008-01, chrome plated brass, swivel U spout, aerator M22x1, flow rate 6.0 l/min., cross head handle, marked : blue, thread connection 1/2 inch, handle chrome plated metal. dimensions: handle projection from wall 92mm, spout projection 137mm, nozzel height 104mm



## Water Flow Rate#: