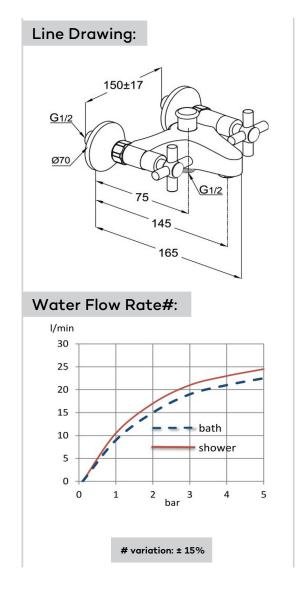

## **Product Description:**

bath and shower mixer
metal handle
wall fastening
flow class CB
aerator M24x1
s unions 1/2 inch x 3/4 inch
automatic divertor: shower to bath tub
shower outlet 1/2 inch
without shower set
in accordance to EN200

## Advertisement:

- \* KLUDI RAK LLC item no. RAK34005
- \* chrome plated brass, in accord. to EN 50930-6
- \* in accordance to EN 200

dual controlled bath and shower mixer DN 15, manufacturer KLUDI RAK LLC PREMIER X item no. RAK34005, chrome plated brass, aerator M24x1C, flow class-CB, S-unions 1/2 inch x 3/4 inch, cross head parts, handle marked red/blue,handle chrome plated metal, automatic diverter shower to bath tub, shower outlet 1/2 inch, wall flange 70mm, for pressure type water heater