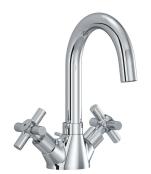

## DN15 with swivel spout

PREMIER X dual controlled basin mixer

### **Product Description:**

metal handle swivel U spout flexible hose DN 15 with pop up waste single hole mounted aerator M22 x 1 flow rate 6.0 l/min in accordance to EN 200 Pressure Compensating Aerator 6.0 l/min

#### Advertisement:

- \* KLUDI RAK LLC item no. RAK34004-01
- \* chrome plated brass, in accord. to EN 50930-6
- \* in accordance to EN 200

dual controlled basin mixer, manufacturer KLUDI RAK LLC KLUDI RAK PREMIER X item no. RAK34004-01, DN 15, chrome plated brass, with swivel U spout, aerator M22 x 1, flow rate 6.0 i/min., cross head parts handles with marking red / blue, handles chrome plated metal, nozzle height 134 mm, nozzle projection 136mm, total height 225 mm, for pressure type water heater, continuous line heater