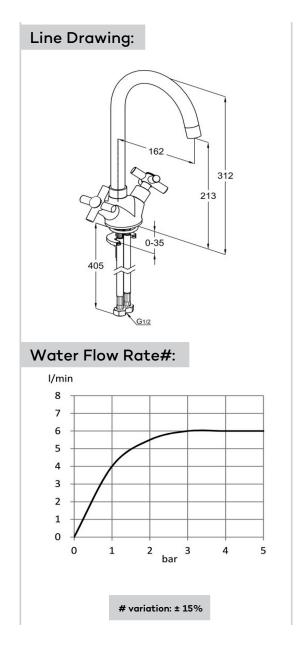

## Product Description:

metal handle swivel U spout aerator M22 x 1 flexible hose DN 15 single hole mounted flow rate 6.0 I/min in accordance to EN 200 Pressure Compensating Aerator 6.0 I/min

## Advertisement:

\* KLUDI RAK LLC item no. RAK34000-01

- \* chrome plated brass, in accord. to EN 50930-6
- \* in accordance to EN 200

dual controlled sink mixer DN 15, manufacturer KLUDI RAK LLC PREMIER X item no.RAK 34000-01, DN 15, chrome plated brass, with swivel U spout, cross head parts handles, with marking red / blue, handles chrome plated metal, aerator flow class 6.0 l/min., nozzle height 213mm, nozzle projection 162mm, total height 312 mm, for pressure type water heater, continuous line heater