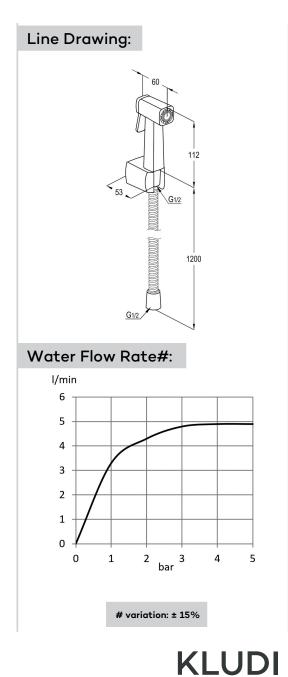

## ABS Shattaf

SS 304 braided pull out anti explosive hose double lock hose G1/2 x G1/2 x 1200 mm conical nuts with antitwist on one side wall bracket mesh filter spray type flow straightener

## Advertisement:

\* KLUDI RAK LLC item no. RAK32107

\* ABS chrome plated brass

ABS shattaf, manufacturer KLUDI RAK LLC, item no.RAK32107, with SS 304 braided pull out double lock anti explosive hose,  $G1/2 \times G1/2 \times 1200$  mm conical nuts with anti-twist on one side, with spray type flow straightener, wall mounted bracket, with screw and fisher plug