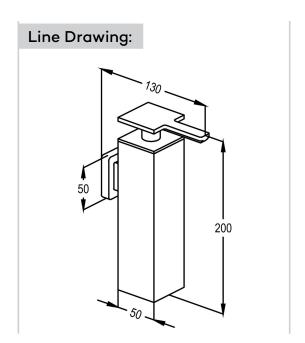

## Advertisement:

- \* KLUDI RAK LLC item no. RAK28033 PACIFIC wall mounted soap dispenser
- \* Chrome plated brass

wall mounted soap dispenser, manufacturer KLUDI RAK LLC, KLUDI RAK PACIFIC bathroom accessories item no. RAK28033, Chrome plated brass, capacity 150 ml, wall fastening, with mounting kit, dimensions: projection: 130 mm, width: 50 mm, height: 200 mm