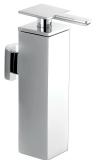

## **TECHNICAL DATASHEET**

Reference:

Product:

**RAK28033** 

PACIFIC Wall mounted soap dispenser

RAK28033

Chrome

## **Product Description:**

wall mounted soap dispenser soap liquid capacity 150 ml wall fastening with mounting kit

## Advertisement:

- \* KLUDI RAK LLC item no. RAK28033 PACIFIC wall mounted soap dispenser
- \* Chrome plated brass

wall mounted soap dispenser, manufacturer KLUDI RAK LLC, KLUDI RAK PACIFIC bathroom accessories item no. RAK28033, Chrome plated brass, capacity 150 ml, wall fastening, with mounting kit, dimensions: projection: 130 mm, width: 50 mm, height: 200 mm