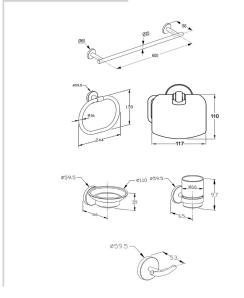

## **Product Description:**

six piece accessories set wall mounted fixing kit contains fisher plug and screws Chrome plated/PVD Gold/PVD Rose Gold/PVD Black brass exposed edges rolled galvanized steel mounting device fixing screws in stainless steel

## Advertisement:

- \* KLUDI RAK LLC item no. RAK21021 CALIBER bathroom accessories set 6 pcs.
- \* Chrome plated/PVD Gold/PVD Rose Gold/PVD Black brass

6 pcs bathroom accessories set, manufacturer KLUDI RAK LLC, RAK21021, galvanized steel mounting device, fixing kit, with screws and fisher plug, exposed edges rolled, concealed wall fixing plate in stainless steel

## Line Drawing: