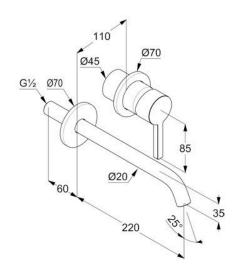

## Name:

- KLUDI-NOVA FONTE
- concealed two hole wall mounted basin mixer
- trim set
- solid lever
- cache s-pointer-aerator M18,5 x1
- flow rate 4,3 l/min at 3 bar
- projection wall spout 220 mm

Dimensions: All dimensions in mm. Tolerance of vitreous china & fireclay items:  $\hat{A}\pm 5\%$  for below 200mm and  $\hat{A}\pm 3\%$  for above 200mm; for all other items tolerance  $\hat{A}\pm 1\%$ . Note: Due to a continuing development program to improve design and performance, the manufacturer reserves all rights to vary specifications without prior information. Please note accessories are for photographic use only.