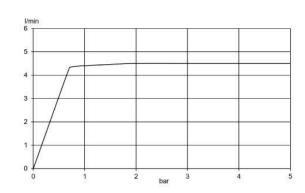

## Name:

- KLUDI-NOVA FONTE
- concealed two hole wall mounted basin mixer
- trim set
- solid lever
- cache s-pointer-aerator M18,5 x1
- flow rate 4,3 l/min at 3 bar
- projection wall spout 220 mm

Dimensions: All dimensions in mm. Tolerance of vitreous china & fireclay items:  $\hat{A}\pm 5\%$  for below 200mm and  $\hat{A}\pm 3\%$  for above 200mm; for all other items tolerance  $\hat{A}\pm 1\%$ . Note: Due to a continuing development program to improve design and performance, the manufacturer reserves all rights to vary specifications without prior information. Please note accessories are for photographic use only.