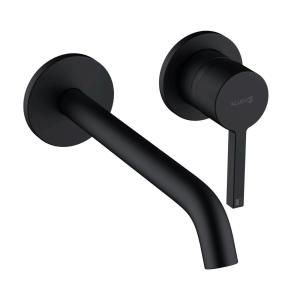

## KLUDI-NOVA FONTE PURA CONCEALED TWO HOLE WALL MOUNTED BASIN MIXER

KLUDI (4)

202453915

Basin Mixers

## **Technical Specification**

| Series:            | KLUDI-NOVA FONTE |
|--------------------|------------------|
| Color:             | matt black       |
| Dimensions:        | 22 x 18 x12mm    |
| Height:            | 12               |
| Lever Type:        | Single           |
| Water Efficiency:  | Moderate         |
| Installation Type: | Wall-Mounted     |

## Name:

- KLUDI-NOVA FONTE
- concealed two hole wall mounted basin mixer
- trim set
- solid lever
- cache s-pointer-aerator M18,5 x1
- flow rate 4,3 l/min at 3 bar
- projection wall spout 220 mm

Dimensions: All dimensions in mm. Tolerance of vitreous china & fireclay items:  $\hat{A}\pm 5\%$  for below 200mm and  $\hat{A}\pm 3\%$  for above 200mm; for all other items tolerance  $\hat{A}\pm 1\%$ . Note: Due to a continuing development program to improve design and performance, the manufacturer reserves all rights to vary specifications without prior information. Please note accessories are for photographic use only.