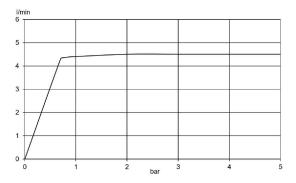

## KLUDI-NOVA FONTE PURA SINGLE LEVER WASHBOWL MIXER DN 15

202980515 **Basin Mixers** 





## **Technical Specification**

| Series:            | KLUDI-NOVA FONTE   |
|--------------------|--------------------|
| Color:             | Chrome             |
| Dimensions:        | 18.8 x 3.6 x 3.5mm |
| Height:            | 33.5               |
| Lever Type:        | Single             |
| Water Efficiency:  | Moderate           |
| Installation Type: | Deck-mounted       |



## Name:

- KLUDI-NOVA FONTE
- single lever washbowl mixer DN 15
- solid lever
- single hole mounted
- ceramic cartridge with hot water limitation
- without pop-up waste
- flexible hoses G 3/8
- with shank fastening
- spout height lower edge 240 mm

Dimensions: All dimensions in mm. Tolerance of vitreous china & fireclay items:  $\hat{A} \pm 5\%$  for below 200mm and  $\hat{A} \pm 3\%$  for above 200mm; for all other items tolerance  $\hat{A} \pm 1\%$ . Note: Due to a continuing development program to improve design and performance, the manufacturer reserves all rights to vary specifications without prior information. Please note accessories are for photographic use only.

KLUDI 坐