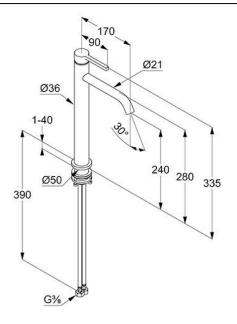

## Name:

- KLUDI-NOVA FONTE
- single lever washbowl mixer DN 15
- solid lever
- single hole mounted
- ceramic cartridge with hot water limitation
- without pop-up waste
- flexible hoses G 3/8
- with shank fastening
- spout height lower edge 240 mm

Dimensions: All dimensions in mm. Tolerance of vitreous china & fireclay items:  $\hat{A} \pm 5\%$  for below 200mm and  $\hat{A} \pm 3\%$  for above 200mm; for all other items tolerance  $\hat{A} \pm 1\%$ . Note: Due to a continuing development program to improve design and performance, the manufacturer reserves all rights to vary specifications without prior information. Please note accessories are for photographic use only.