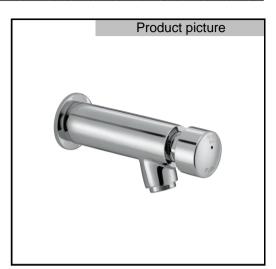

Finishes:

05 chrome plated

Product: Wall Mounted Self Closing Tap -

Push type DN 15

Ref.: RAK50003

Product description

self closing tap
metal handle
single hole wall mounted
with S point aerator
minimum working pressure 0.1bar
maximum working pressure 3bar
time of water flow 0 to 16sec
with 2mm allen key for time adjustment

self closing tap wall mounted, manufacturer KLUDI RAK LLC.

RAK50003, DN 15, chrome plated brass, type: push type, nozzle projection 117.5 mm,

time of water flow 0 to 16sec., minimum working pressure 0.1bar and maximum working pressure 3bar. time of water flow can adjust with 2mm allen key.