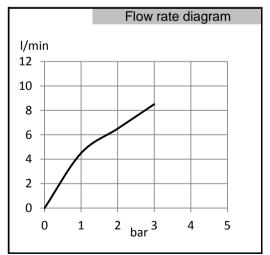

Finishes:

05 chrome plated

Product: Wall Mounted Self Closing Tap -

Push type DN 15

Ref.: RAK50003

Product description

self closing tap
metal handle
single hole wall mounted
with S point aerator
minimum working pressure 0.1bar
maximum working pressure 3bar
time of water flow 0 to 16sec
with 2mm allen key for time adjustment

## Advertisement

- \* KLUDI RAK LLC item no. RAK50003
- \*\* chrome plated brass,.. in accord to EN 50930-6
- \*\*\* automatic close after pushing
- \*\*\*\* time of water flow 0 to 16sec
- \*\*\*\*\*working pressure 0.1 to 3bar

self closing tap wall mounted, manufacturer KLUDI RAK LLC.

RAK50003, DN 15, chrome plated brass, type: push type, nozzle projection 117.5 mm,

time of water flow 0 to 16sec., minimum working pressure 0.1bar and maximum working pressure 3bar. time of water flow can adjust with 2mm allen key.