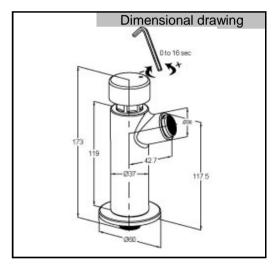

Finishes:

05 chrome plated

Product: Wall Mounted Self Closing Tap -

Push type DN 15

Ref.: RAK50003

Product description

self closing tap
metal handle
single hole wall mounted
with S point aerator
minimum working pressure 0.1bar
maximum working pressure 3bar
time of water flow 0 to 16sec
with 2mm allen key for time adjustment

## Advertisement

- \* KLUDI RAK LLC item no. RAK50003
- \*\* chrome plated brass,.. in accord to EN 50930-6
- \*\*\* automatic close after pushing
- \*\*\*\* time of water flow 0 to 16sec
- \*\*\*\*\*working pressure 0.1 to 3bar

self closing tap wall mounted, manufacturer KLUDI RAK LLC.

RAK50003, DN 15, chrome plated brass, type: push type, nozzle projection 117.5 mm,

time of water flow 0 to 16sec., minimum working pressure 0.1bar and maximum working pressure 3bar. time of water flow can adjust with 2mm allen key.