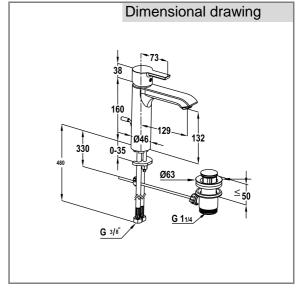

PCA aerator M 24 x 1, flow class A (max. 0.20 l/s), flexible high pressure supply tubes 3/8 inch with DVGW / KIWA / WRAS / CSTBAT approval, rapid installation set, with pop up waste 1 1/4 inch

dimensions: height 198 mm, nozzle height 132mm, nozzle projection 100 mm, lever projection 73 mm