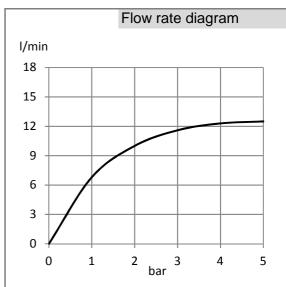

PCA aerator M 24 x 1, flow class A (max. 0.20 l/s), flexible high pressure supply tubes 3/8 inch with DVGW / KIWA / WRAS / CSTBAT approval, rapid installation set, with pop up waste 1 1/4 inch

dimensions: height 198 mm, nozzle height 132mm, nozzle projection 100 mm, lever projection 73 mm