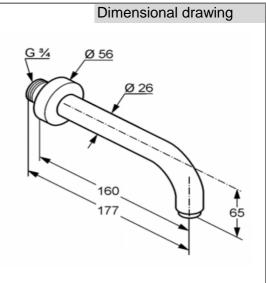

## Product description

wall spout DN 20 projection 160 mm wall fastening cascade aerator M 24 x 1 flow class C with sliding cover plate in accordance to EN 200 Finishes : 05 chrome plated

KLUDI RAK PRIME item no. RAK12007

type: wall mounted bath spout, DN 20 / PN 5, chrome plated brass, sliding cover plate, cascade aerator M 24 x 1, flow class C (max. 0.50 l/s),

dimensions: nozzle projection 160 mm, cover plate Ø56 mm, wall spout with male connection 3/4 inch