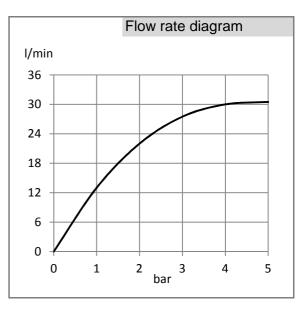

KLUDI RAK PRIME item no. RAK12007

type: wall mounted bath spout, DN 20 / PN 5, chrome plated brass, sliding cover plate, cascade aerator M 24 x 1, flow class C (max. 0.50 l/s),

dimensions: nozzle projection 160 mm, cover plate Ø56 mm, wall spout with male connection 3/4 inch