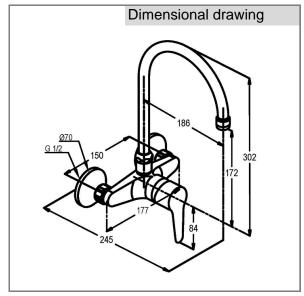

wall mounted single lever sink mixer, manufacturer KLUDI RAK LLC KLUDI RAK POLARIS item no. RAK10028SU

type: wall mounted single lever sink mixer, DN 15 / PN 10, chrome plated brass, solid lever, chrome plated metal, ceramic cartridge K-35 with hot water safety device, wall fastening, with swivelling (185°) spout I = 186 mm,

S-unions 1/2 x 3/4 inch, flow class A

dimensions: projection spout connection 66 mm, swivelling spout ~ 185° / projection spout 186 mm, lever projection 84 mm