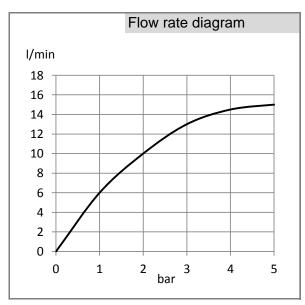

S-unions 1/2 x 3/4 inch, flow class A

dimensions: projection spout connection 66 mm, swivelling spout ~ 185° / projection spout 186 mm, lever projection 84 mm