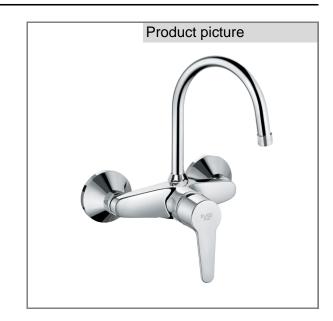

## Product description

wall mounted single lever sink mixer DN 15 wall fastening solid lever flow class A ceramic cartridge with hot water safety device swivelling spout S-unions 1/2 x 3/4 inch in accordance to EN 817

wall mounted single lever sink mixer, manufacturer KLUDI RAK LLC KLUDI RAK POLARIS item no. RAK10028SU

type: wall mounted single lever sink mixer, DN 15 / PN 10, chrome plated brass, solid lever, chrome plated metal, ceramic cartridge K-35 with hot water safety device, wall fastening, with swivelling (185°) spout I = 186 mm,